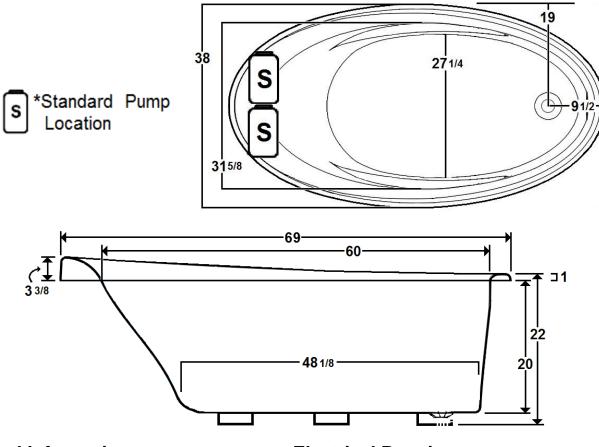

#### \*All dimensions are +/- 1/2" and subject to change without notice\*

### **Technical Information**

- Weight: 179 lbs.
- Water Depth to Overflow: 16 1/4"
- Water Operating Level:
- Water Capacity: 80 gal.
- Sump Dimension: 48 1/8" x 27 1/4"