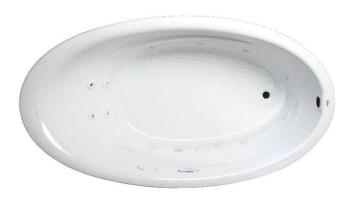

# **BENA** 69" x 38" Drop-In Acrylic Combo Bath

## **Combo Bath**

Experience a deep tissue, high intensity whirlpool massage, or a light, relaxing, gentle full body air massage or anything in between. Enjoy the feeling of well-being, while obtaining better blood circulation, improved flexibility, soothed muscles and reduced tension